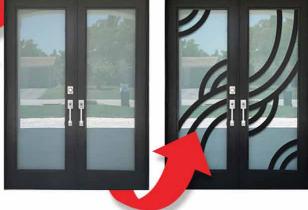

## baeGlass

we create impact



Choose from our elegant pre-designed options. If you prefer an even more personal touch, let us know, we can costumize too\*.

\*Some limitations apply.







### **SINGLE ENTRY DOOR BRONZE**







### **SINGLE ENTRY DOOR BRONZE**







### **SINGLE ENTRY DOOR BRONZE**







### **SINGLE ENTRY DOOR BRONZE**





















-8-| Page







-9-| Page

YGW-DD-B02





### **DOOR GLASS DECORATION**

### **DOUBLE ENTRY DOOR BRONZE**

YGW-DD-B01



YGW-DD-B03







YGW-DD-B04

YGW-DD-B05

YGW-DD-B06







We offer Elegant Designs for your Entry Door

YGW-DD-B08





### **DOOR GLASS DECORATION**

### **DOUBLE ENTRY DOOR BRONZE**

YGW-DD-B07



YGW-DD-B09



YGW-DD-B10



YGW-DD-B12







We offer Elegant Designs for your Entry Door





### **DOUBLE ENTRY DOOR BRONZE**

YGW-DD-B15