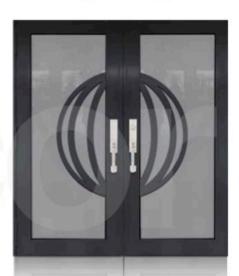

### **DOUBLE ENTRY DOOR BRONZE**

YGW-DD-B01

YGW-DD-B03

YGW-DD-B04

YGW-DD-B05

YGW-DD-B06

We offer Elegant Designs for your Entry Door

YGW-DD-B08

### **DOUBLE ENTRY DOOR BRONZE**

YGW-DD-B07

YGW-DD-B09

YGW-DD-B10

YGW-DD-B12

We offer Elegant Designs for your Entry Door

### **DOUBLE ENTRY DOOR BRONZE**

YGW-DD-B15

YGW-DD-B13

YGW-DD-B14

**DOOR GLASS DECORATION** 