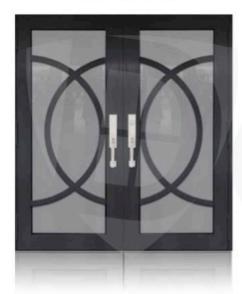

### **DOUBLE ENTRY DOOR BRONZE**

YGW-DD-B01

YGW-DD-B03

YGW-DD-B04

YGW-DD-B05

YGW-DD-B06

We offer Elegant Designs for your Entry Door

YGW-DD-B08

### **DOUBLE ENTRY DOOR BRONZE**

YGW-DD-B07

YGW-DD-B09

YGW-DD-B10

YGW-DD-B12

We offer Elegant Designs for your Entry Door

### **DOUBLE ENTRY DOOR BRONZE**

YGW-DD-B15

YGW-DD-B13

YGW-DD-B14

**DOOR GLASS DECORATION** 