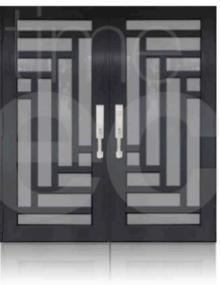

### **DOUBLE ENTRY DOOR BRONZE**

YGW-DD-B01

YGW-DD-B03

YGW-DD-B04

YGW-DD-B05

YGW-DD-B06

We offer Elegant Designs for your Entry Door

YGW-DD-B08

### **DOUBLE ENTRY DOOR BRONZE**

YGW-DD-B07

YGW-DD-B09

YGW-DD-B10

YGW-DD-B12

We offer Elegant Designs for your Entry Door

### **DOUBLE ENTRY DOOR BRONZE**

YGW-DD-B15

YGW-DD-B13

YGW-DD-B14

**DOOR GLASS DECORATION** 