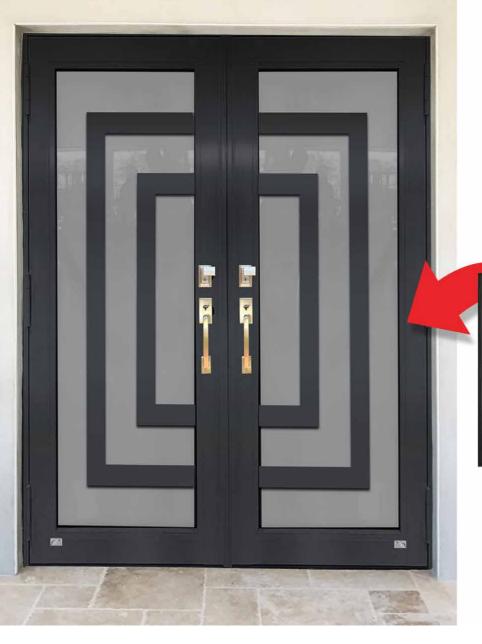

### **DOUBLE ENTRY DOOR BRONZE**

YGW-DD-B01

YGW-DD-B03

YGW-DD-B04

YGW-DD-B05

YGW-DD-B06

We offer Elegant Designs for your Entry Door

YGW-DD-B08

### **DOUBLE ENTRY DOOR BRONZE**

YGW-DD-B15

YGW-DD-B13

YGW-DD-B14

**DOOR GLASS DECORATION** 