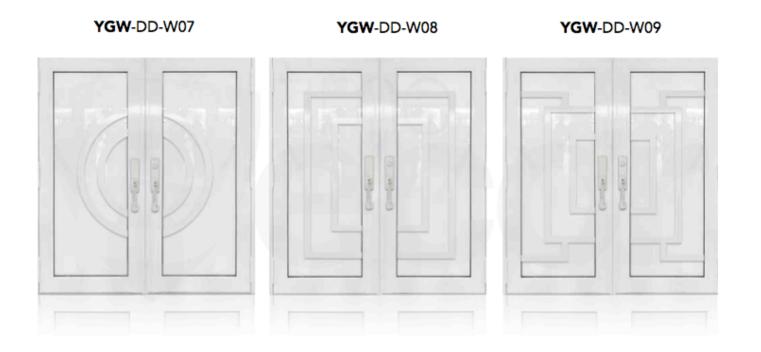

Y DOOR BRONZE**







### **SINGLE ENTRY DOOR BRONZE**





















-8-| Page







-9-| Page

YGW-DD-B02





### **DOOR GLASS DECORATION**

### **DOUBLE ENTRY DOOR BRONZE**

YGW-DD-B01



YGW-DD-B03







YGW-DD-B04

YGW-DD-B05

YGW-DD-B06







We offer Elegant Designs for your Entry Door

YGW-DD-B08





### **DOOR GLASS DECORATION**

### **DOUBLE ENTRY DOOR BRONZE**

YGW-DD-B07



YGW-DD-B09



YGW-DD-B10



YGW-DD-B12







We offer Elegant Designs for your Entry Door





### **DOUBLE ENTRY DOOR BRONZE**

YGW-DD-B15

YGW-DD-B13



YGW-DD-B14





**DOOR GLASS DECORATION** 

### **DOUBLE ENTRY DOOR WHITE**

YGW-DD-W01



YGW-DD-W02



YGW-DD-W03



We offer Elegant Designs for your Entry Door

-12 - | Page





## YGW-DD-W04 YGW-DD-W05 YGW-DD-W06 The state of the state







# YGW-DD-W10 YGW-DD-W11 YGW-DD-W12