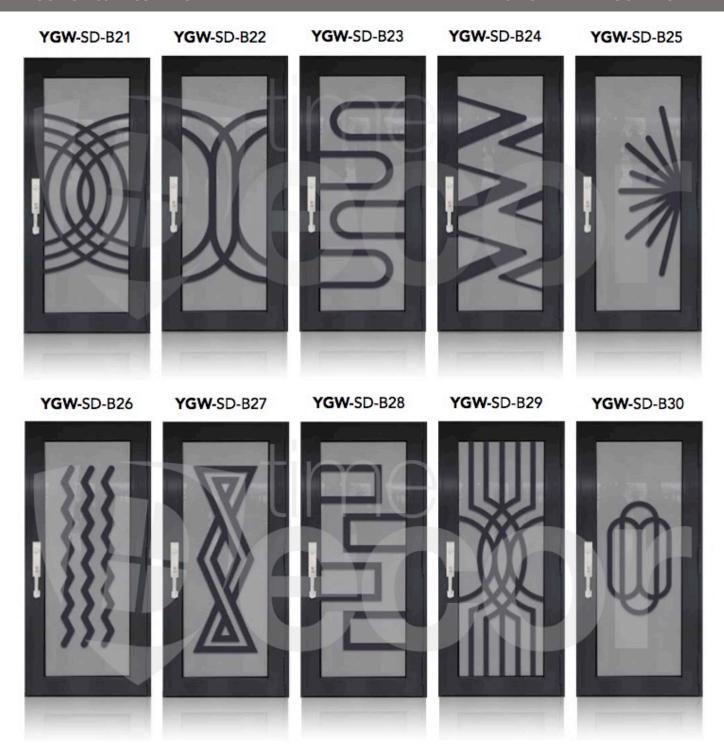

### **SINGLE ENTRY DOOR BRONZE**

### **SINGLE ENTRY DOOR BRONZE**

-8-| Page

-9-| Page

YGW-DD-B02