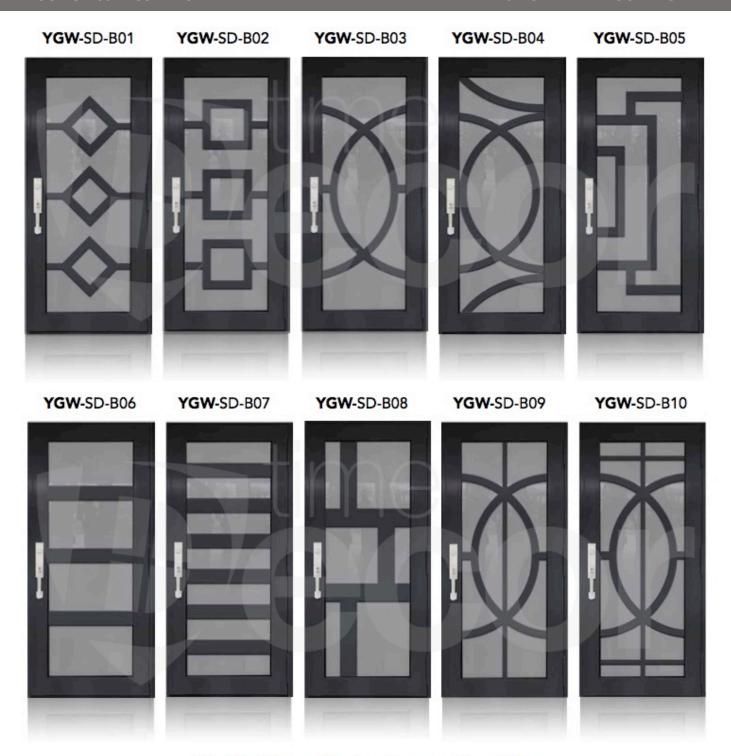

### **SINGLE ENTRY DOOR BRONZE**

### **SINGLE ENTRY DOOR BRONZE**

-8-| Page

-9-| Page

YGW-DD-B02