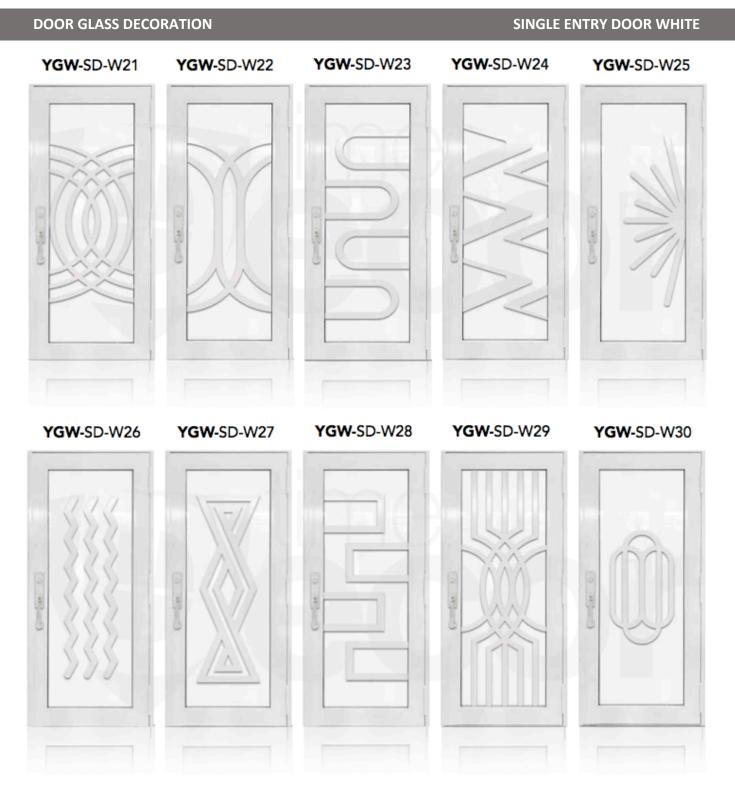

## baeGlass

we create impact



Choose from our elegant pre-designed options. If you prefer an even more personal touch, let us know, we can costumize too\*.

\*Some limitations apply.







### **SINGLE ENTRY DOOR BRONZE**







### **SINGLE ENTRY DOOR BRONZE**







### **SINGLE ENTRY DOOR BRONZE**







### **SINGLE ENTRY DOOR BRONZE**





















-8-| Page







-9-| Page

YGW-DD-B02





### **DOOR GLASS DECORATION**

### **DOUBLE ENTRY DOOR BRONZE**

YGW-DD-B01



YGW-DD-B03







YGW-DD-B04

YGW-DD-B05

YGW-DD-B06







We offer Elegant Designs for your Entry Door

YGW-DD-B08





### **DOOR GLASS DECORATION**

### **DOUBLE ENTRY DOOR BRONZE**

YGW-DD-B07



YGW-DD-B09



YGW-DD-B10



YGW-DD-B12







We offer Elegant Designs for your Entry Door





### **DOUBLE ENTRY DOOR BRONZE**

YGW-DD-B15

YGW-DD-B13



YGW-DD-B14





**DOOR GLASS DECORATION** 

### **DOUBLE ENTRY DOOR WHITE**

YGW-DD-W01



YGW-DD-W02



YGW-DD-W03



We offer Elegant Designs for your Entry Door

-12 - | Page





## YGW-DD-W04 YGW-DD-W05 YGW-DD-W06 The state of the state







# YGW-DD-W10 YGW-DD-W11 YGW-DD-W12