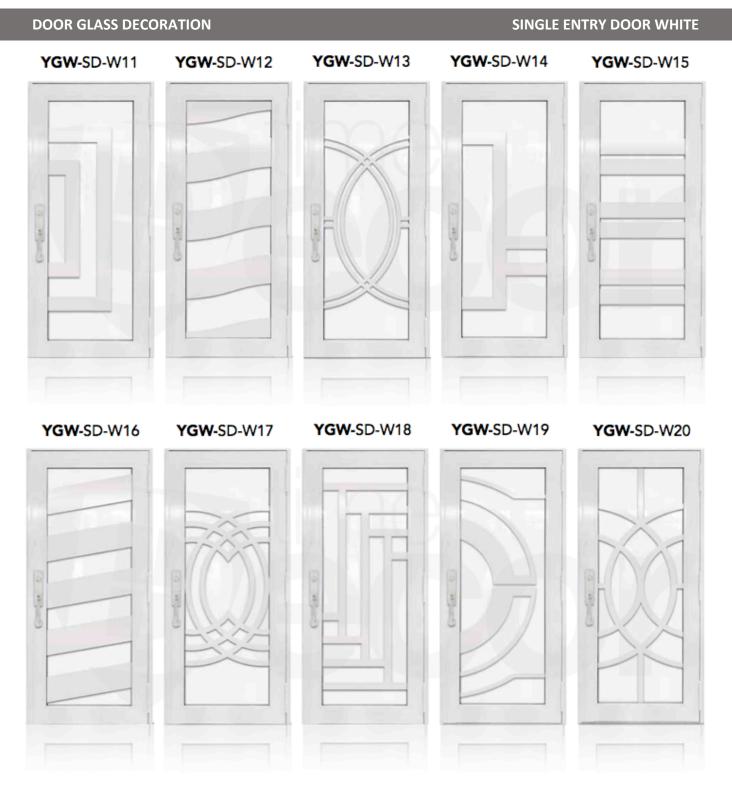

### **DOUBLE ENTRY DOOR WHITE**

YGW-DD-W01

YGW-DD-W02

YGW-DD-W03

We offer Elegant Designs for your Entry Door

-12 - | Page