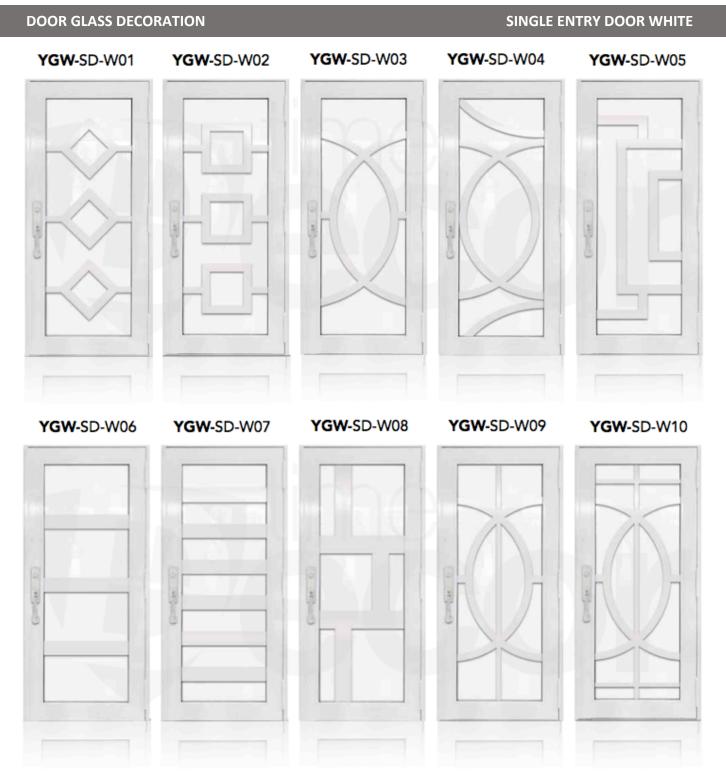

### **DOUBLE ENTRY DOOR WHITE**

YGW-DD-W01

YGW-DD-W02

YGW-DD-W03

We offer Elegant Designs for your Entry Door

-12 - | Page