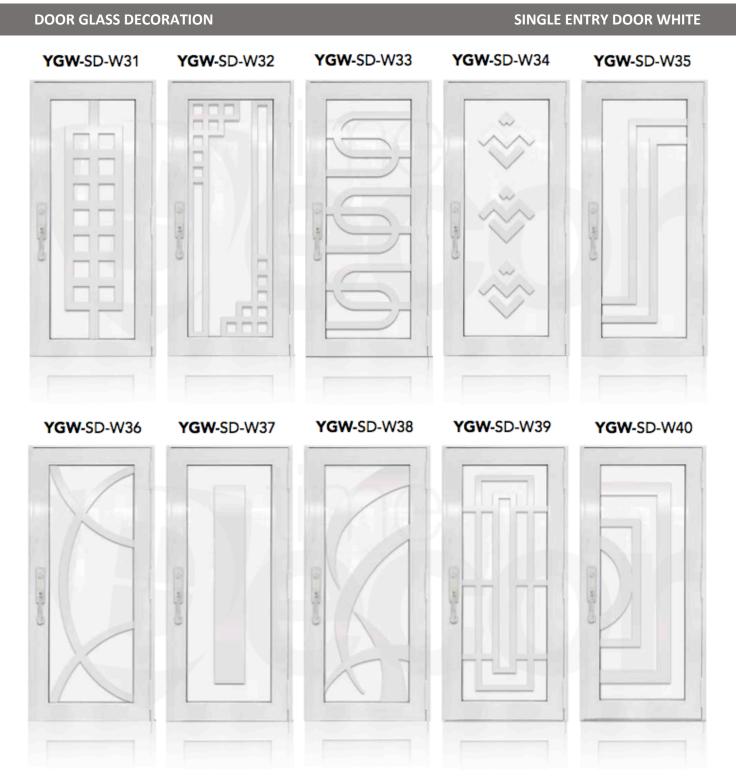

## baeGlass

we create impact



Choose from our elegant pre-designed options. If you prefer an even more personal touch, let us know, we can costumize too\*.

\*Some limitations apply.







### **SINGLE ENTRY DOOR BRONZE**







### **SINGLE ENTRY DOOR BRONZE**







### **SINGLE ENTRY DOOR BRONZE**







### **SINGLE ENTRY DOOR BRONZE**





















-8-| Page







-9-| Page

YGW-DD-B02





### **DOOR GLASS DECORATION**

### **DOUBLE ENTRY DOOR BRONZE**

YGW-DD-B01



YGW-DD-B03







YGW-DD-B04

YGW-DD-B05

YGW-DD-B06







We offer Elegant Designs for your Entry Door

YGW-DD-B08





### **DOOR GLASS DECORATION**

### **DOUBLE ENTRY DOOR BRONZE**

YGW-DD-B07



YGW-DD-B09



YGW-DD-B10



YGW-DD-B12







We offer Elegant Designs for your Entry Door





### **DOUBLE ENTRY DOOR BRONZE**

YGW-DD-B15

YGW-DD-B13



YGW-DD-B14





**DOOR GLASS DECORATION** 

### **DOUBLE ENTRY DOOR WHITE**

YGW-DD-W01



YGW-DD-W02



YGW-DD-W03



We offer Elegant Designs for your Entry Door

-12 - | Page





## YGW-DD-W04 YGW-DD-W05 YGW-DD-W06 The state of the state







# YGW-DD-W10 YGW-DD-W11 YGW-DD-W12