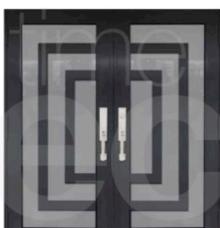

### **DOUBLE ENTRY DOOR BRONZE**

YGW-DD-B15

YGW-DD-B13

YGW-DD-B14

**DOOR GLASS DECORATION** 