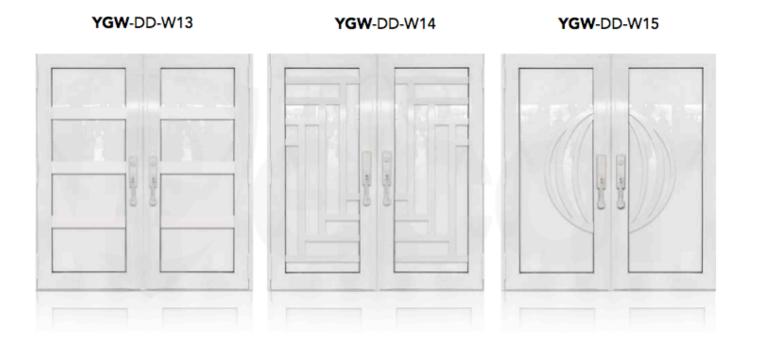

### **DOUBLE ENTRY DOOR WHITE**

YGW-DD-W01

YGW-DD-W02

YGW-DD-W03

We offer Elegant Designs for your Entry Door

-12 - | Page