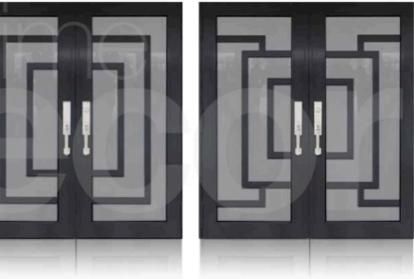

### **DOUBLE ENTRY DOOR BRONZE**

YGW-DD-B15

YGW-DD-B13

YGW-DD-B14

**DOOR GLASS DECORATION** 