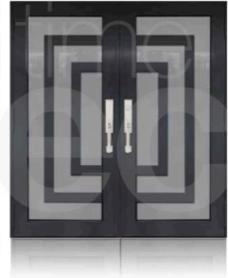

### **DOUBLE ENTRY DOOR BRONZE**

YGW-DD-B01

YGW-DD-B03

YGW-DD-B04

YGW-DD-B05

YGW-DD-B06

We offer Elegant Designs for your Entry Door

YGW-DD-B08

### **DOUBLE ENTRY DOOR BRONZE**

YGW-DD-B07

YGW-DD-B09

YGW-DD-B10

YGW-DD-B12

We offer Elegant Designs for your Entry Door

### **DOUBLE ENTRY DOOR BRONZE**

YGW-DD-B15

YGW-DD-B13

YGW-DD-B14

**DOOR GLASS DECORATION** 