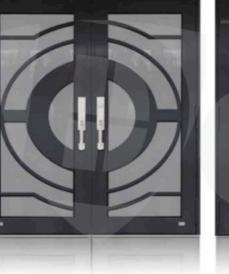

### **DOUBLE ENTRY DOOR BRONZE**

YGW-DD-B07

YGW-DD-B09

YGW-DD-B10

YGW-DD-B12

We offer Elegant Designs for your Entry Door