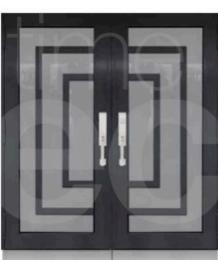

### **DOUBLE ENTRY DOOR BRONZE**

YGW-DD-B07

YGW-DD-B09

YGW-DD-B10

YGW-DD-B12

We offer Elegant Designs for your Entry Door