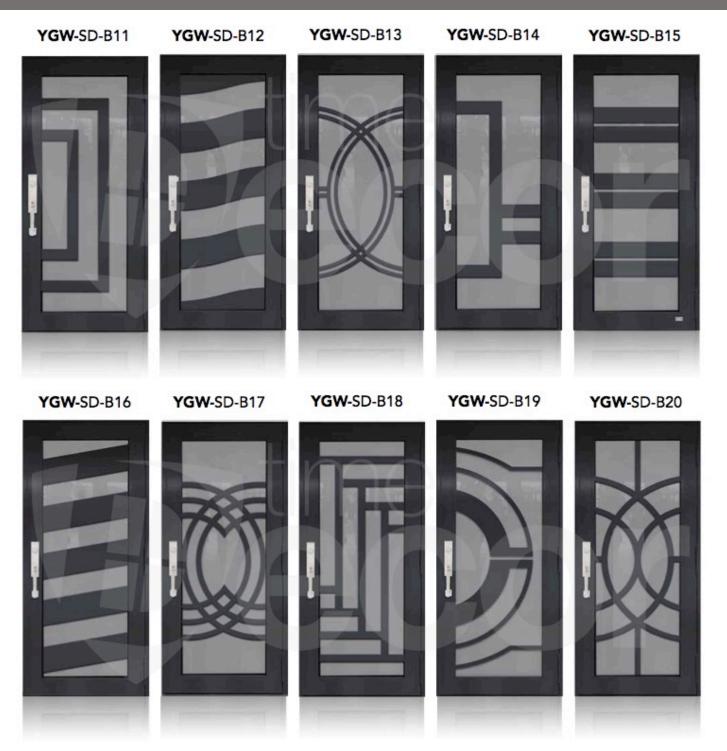

### **SINGLE ENTRY DOOR BRONZE**

### **SINGLE ENTRY DOOR BRONZE**

-8-| Page

-9-| Page

YGW-DD-B02