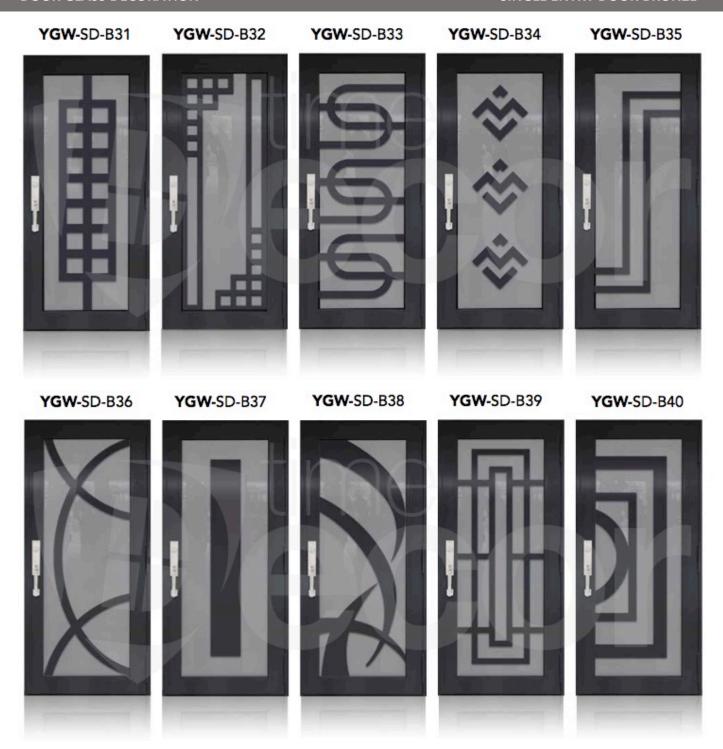

### **SINGLE ENTRY DOOR BRONZE**

### **SINGLE ENTRY DOOR BRONZE**

-8-| Page

-9-| Page

YGW-DD-B02